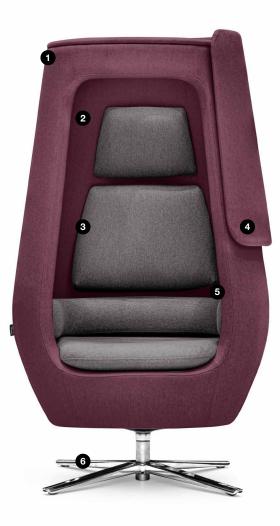

#### FUTURISTIC DESIGN

The original, exclusive design is the responsibility of Przemysław "Mac" Stopa, founder and chief designer of Massive Design. The leitmotif of the design work, was the anniversary of the Apollo 11 mission. The design is enclosed in a cylindrical form that resembles a cocoon, with a comfortable seat inside that has visually separate elements (backrest, headrest, etc.).

#### A SLIDING FRONT PANEL THAT COVERS THE ENTIRE UPPER BODY

While in the covered position it also reduces the amount of light available. Thus it encourages your much deeper, faster regeneration as you sit and relax there. The A11 is also the only model on the market that allows a power nap without the disadvantage of being watched by others. The darkened interior is also the perfect opportunity to create a "mini cinema room", to watch a video on a tablet or smartphone.