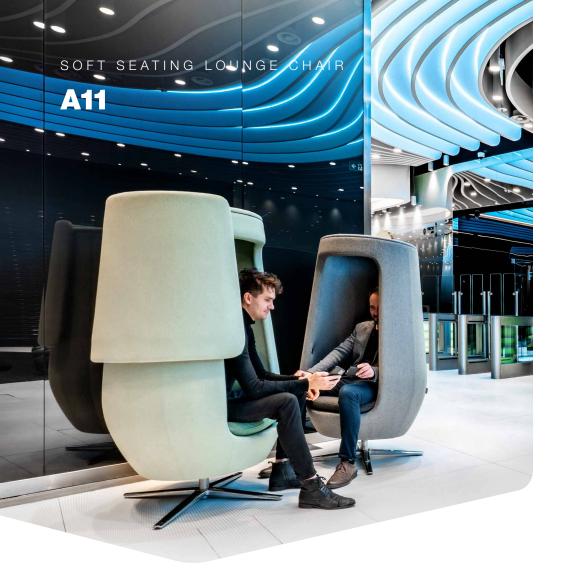

#### BE YOURSELF EVERYWHERE

A11 is intended not just for the modern office but also as a complementary element for hotel lobbies, airports, shopping malls, co-working spaces, reception areas, waiting rooms, conference spaces and chillout zones. The A11 is therefore a functional solution that fits the mobile nature of today's office and co-working spaces, providing an isolated zone which gives a sense of security.

#### SAME OFFICE, NEW RULES

The A11 is a product that changes the previously accepted, archaic rules of work and encourages a modern, creative approach instead. It's somewhere you can take a nap during a break between projects, so you can resume work on them with fresh energy. It's your individual space, one where you can feel safe and productive - a cylindrical form that surrounds you on almost every side. A11 will be natural part of acoustic solutions in your workspace.