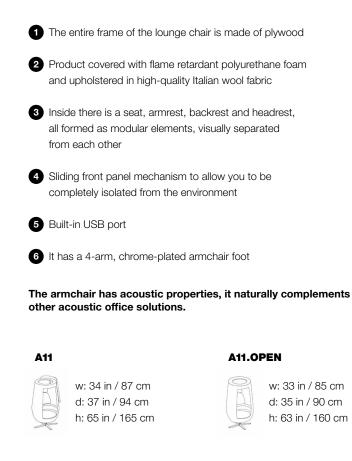

# PRIVACY IS NEW LUXURY

SOFT SEATING LOUNGE CHAIR

**A11** 

#### SOFT SEATING LOUNGE CHAIR

**A11** 

#### A11 & A11.0PEN

It is a modern, designer, futuristic and functional lounge chair, available in closed version - A11 - and open – A11.open. It allows you to create your own private space, where you can escape from the day's hustle and bustle. At the same time, the A11 provides the comfort associated with luxury and a unique experience that will enrich your working day and those moments of relaxation.

#### FUTURISTIC DESIGN

The original, exclusive design is the responsibility of Przemysław "Mac" Stopa, founder and chief designer of Massive Design. The leitmotif of the design work, was the anniversary of the Apollo 11 mission. The design is enclosed in a cylindrical form that resembles a cocoon, with a comfortable seat inside that has visually separate elements (backrest, headrest, etc.).

#### A SLIDING FRONT PANEL THAT COVERS THE ENTIRE UPPER BODY

While in the covered position it also reduces the amount of light available. Thus it encourages your much deeper, faster regeneration as you sit and relax there. The A11 is also the only model on the market that allows a power nap without the disadvantage of being watched by others. The darkened interior is also the perfect opportunity to create a "mini cinema room", to watch a video on a tablet or smartphone.

#### SAME OFFICE, NEW RULES

The A11 is a product that changes the previously accepted, archaic rules of work and encourages a modern, creative approach instead. It's somewhere you can take a nap during a break between projects, so you can resume work on them with fresh energy. It's your individual space, one where you can feel safe and productive - a cylindrical form that surrounds you on almost every side. A11 will be natural part of acoustic solutions in your workspace.