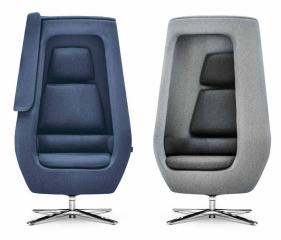

#### A11 & A11.0PEN

It is a modern, designer, futuristic and functional lounge chair, available in closed version - A11 - and open – A11.open. It allows you to create your own private space, where you can escape from the day's hustle and bustle. At the same time, the A11 provides the comfort associated with luxury and a unique experience that will enrich your working day and those moments of relaxation.

#### FUTURISTIC DESIGN

The original, exclusive design is the responsibility of Przemysław "Mac" Stopa, founder and chief designer of Massive Design. The leitmotif of the design work, was the anniversary of the Apollo 11 mission. The design is enclosed in a cylindrical form that resembles a cocoon, with a comfortable seat inside that has visually separate elements (backrest, headrest, etc.).